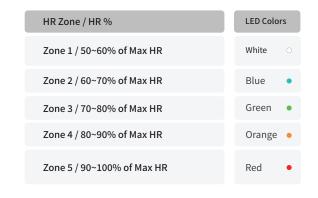

## <Checking Real-Time Heart Rate>

SPOTU is equipped with an ECG type heart rate sensor, ensuring precise heart rate measurement even during intense exercise. The pulsating LED lamp visually represents the heartbeat, with five distinct color changes indicating different heart rate zones.

(The below example assumes a maximum heart rate of 190)

After usage, it's advisable to clean off any sweat or foreign substances from the device using a dry towel or tissue. Subsequently, store the device in a cool and dry environment. While the waterproof rating is IP67, extended exposure to excessive moisture, such as during swimming, could potentially lead to product malfunction.