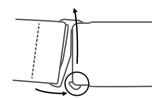

## B. Securing and Releasing the Strap Hook

Once the strap hook is fastened, it remains securely in place.

Gently pull back and slightly retreat to the back for an effortless release, avoiding any force that may cause breakage.