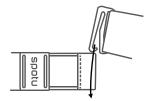

## A. Attaching the Strap

Begin by securing the strap hook onto the fabric sensor hook situated on the side where the SPOTU logo is imprinted.

For easy wearing and removal, utilize the connection located on the opposite band.

## B. Securing and Releasing the Strap Hook

Once the strap hook is fastened, it remains securely in place.

Gently pull back and slightly retreat to the back for an effortless release, avoiding any force that may cause breakage.