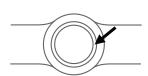

OR code

If you scan the QR code provided above using your mobile camera, it will lead you to the application installation page.

Position the head of the SPOTU device in the solar plexus area, as indicated in the accompanying picture, when wearing it. This ensures optimal functionality and accurate data collection.